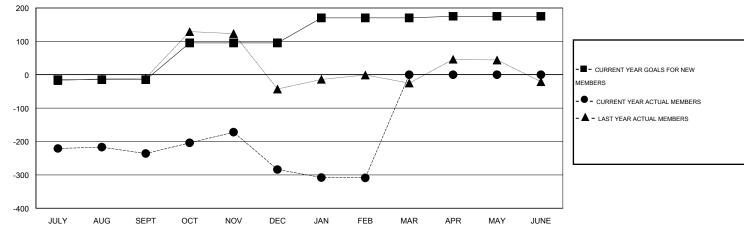

#### GOALS AND ACTUAL MEMBERS CUMULATIVE

| DROPPED CLUBS: 8  DROPPED MEMBERS |                 | 46 CLUBS OF 101 ADDED 1 OR MORE NEW MEMBERS | GENDER DISTRIBU<br>MALE<br>FEMALE     | TION<br>2,036 (78.70%)<br>551 (21.30%) |            |
|-----------------------------------|-----------------|---------------------------------------------|---------------------------------------|----------------------------------------|------------|
| DECEASED CLUB CANCELLED OTHER     | 3<br>129<br>346 | CLICK HERE FOR HEALTH ASSESSMENT DATA       | FAMILY UNIT MEMBERS HEAD OF HOUSEHOLD |                                        | 919<br>431 |
| TOTAL                             | 478             |                                             | NON-HEAD OF HOUSEHOLD                 |                                        | 488        |